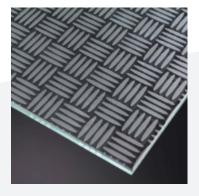

## **CERTIFICATED SAFETY**

The special Royal-Walkable collection for flooring and glass stair projects consists of 6 patterns in total. Each of these patterns was tested and certified by the leading European Work Safety institution "IFA" for their anti-slip degrees.

TRAIL

Certificated R12 Anti-Slip Degree from IFA Institute (Germany)

**ELEGANCE** 

Certificated R10 Anti-Slip Degree from IFA Institute (Germany)

TRUST

Certificated R11 Anti-Slip Degree from IFA Institute (Germany)