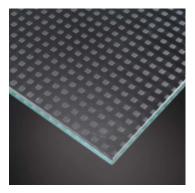

## **CERTIFICATED SAFETY**

The special Royal-Walkable collection for flooring and glass stair projects consists of 6 patterns in total. Each of these patterns was tested and certified by the leading European Work Safety institution "IFA" for their anti-slip degrees.

#### **OUTSTANDING PERFORMANCE**

**COMFORT** 

Certificated R10 Anti-Slip Degree from IFA Institute (Germany)

**SECRET** 

Certificated R11 Anti-Slip Degree from IFA Institute (Germany)

**DREAM** 

Certificated R10 Anti-Slip Degree from IFA Institute (Germany)