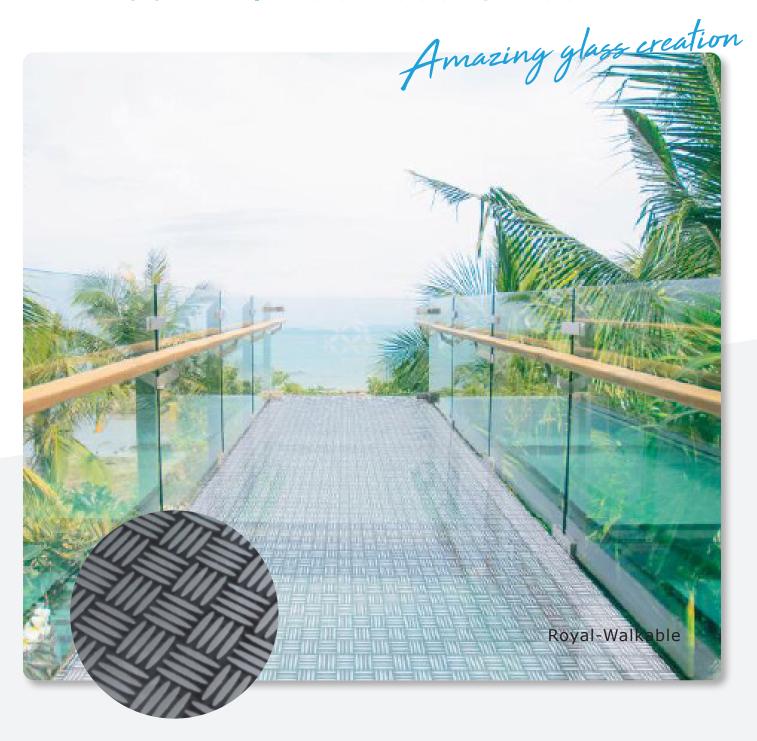

#### NISSINK BUSINESS GLASS ROYAL-WALKABLE

The patterns are as diverse as their inspirers from nature. But the standards for their applications remain the same: We aim to inspire you with our first class flexibility, quality and reliability.

## **CERTIFICATED SAFETY**

The special Royal-Walkable collection for flooring and glass stair projects consists of 6 patterns in total. Each of these patterns was tested and certified by the leading European Work Safety institution "IFA" for their anti-slip degrees.

# TAKE SECURITY ONE STEP FURTHER BY USING THE ROYAL-WALKABLE

As a decorative and functional decking material Royal-Walkable. Comfort by Nissink Business Glass provides you clear added value for your applications with its unmatched features. Anti - Slip Safety: In accordance with DIN 51130 (2010) Standard and R10 safety classes, Nissink Business Glass issuitable for use in parking areas, traffic paths, entrances, sanitary areas and indoor or outdoor stairs.