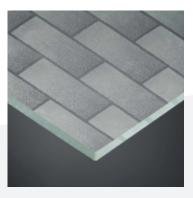

## **CERTIFICATED SAFETY**

The special Royal-Walkable collection for flooring and glass stair projects consists of 6 patterns in total. Each of these patterns was tested and certified by the leading European Work Safety institution "IFA" for their anti-slip degrees.

#### **OUTSTANDING PERFORMANCE**

**COMFORT** 

Certificated R10 Anti-Slip Degree from IFA Institute (Germany)

**SECRET** 

Certificated R11 Anti-Slip Degree from IFA Institute (Germany)

**DREAM** 

Certificated R10 Anti-Slip Degree from IFA Institute (Germany)